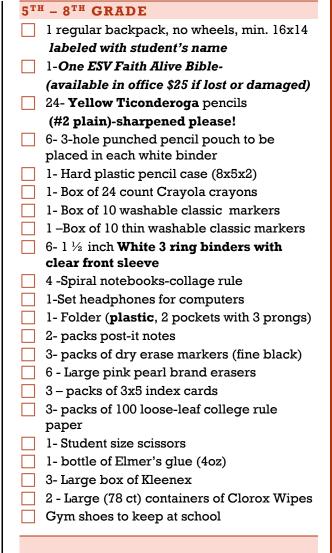

## **School Supply List**

| l Regular backpack, no wheels, min. 16x14 labeled with student's name  1- ESV Faith Alive Bible- Trinity will provide as a gift. Bible to be kept until 8th grade. Book Cover recommended. Replacements available in office \$25)  1-Set headphones for computers 24- Yellow Ticonderoga pencils (#2 plain)- |
|--------------------------------------------------------------------------------------------------------------------------------------------------------------------------------------------------------------------------------------------------------------------------------------------------------------|
| 1- ESV Faith Alive Bible- Trinity will provide as a gift. Bible to be kept until 8th grade. Book Cover recommended. Replacements available in office \$25) 1-Set headphones for computers                                                                                                                    |
| Trinity will provide as a gift. Bible to be kept until 8th grade. Book Cover recommended.  Replacements available in office \$25)  1-Set headphones for computers                                                                                                                                            |
| kept until 8 <sup>th</sup> grade. Book Cover recommended.  Replacements available in office \$25)  1-Set headphones for computers                                                                                                                                                                            |
| l-Set headphones for computers                                                                                                                                                                                                                                                                               |
| <del>-</del>                                                                                                                                                                                                                                                                                                 |
| 24- Yellow Ticonderoga pencils (#2 plain)-                                                                                                                                                                                                                                                                   |
| sharpened please!                                                                                                                                                                                                                                                                                            |
| l- Hard plastic pencil case (8x5x2)                                                                                                                                                                                                                                                                          |
| l - Pack of dry erase markers (fine black)                                                                                                                                                                                                                                                                   |
| l - Box of 10 washable classic colored markers                                                                                                                                                                                                                                                               |
| 1 –Box of 10 thin washable classic markers                                                                                                                                                                                                                                                                   |
| 1-Box of 12 count colored pencils                                                                                                                                                                                                                                                                            |
| l - Box of 24 count Crayola crayons, regular size, primary colors only                                                                                                                                                                                                                                       |
| 6 - Large pink pearl brand erasers                                                                                                                                                                                                                                                                           |
| 1- Student size scissors                                                                                                                                                                                                                                                                                     |
| 3 – Spiral notebooks-college rule                                                                                                                                                                                                                                                                            |
| 2– 3x5 index card packs                                                                                                                                                                                                                                                                                      |
| 2 -Packs of post-it notes                                                                                                                                                                                                                                                                                    |
| 2 -Pens (Red only)                                                                                                                                                                                                                                                                                           |
| 2- Packs of 100 loose-leaf college rule paper                                                                                                                                                                                                                                                                |
| 4 - Folders (plastic, 2 pocket with 3 prongs)                                                                                                                                                                                                                                                                |
| l - Glue stick (small)                                                                                                                                                                                                                                                                                       |
| 3- Large box of Kleenex                                                                                                                                                                                                                                                                                      |
| l – Roll of paper towel                                                                                                                                                                                                                                                                                      |
| l - Large (78 ct) containers of Clorox Wipes –(Girls)                                                                                                                                                                                                                                                        |
| l - Box gallon-sized Ziploc bags –(Boys)                                                                                                                                                                                                                                                                     |
| Gym shoes to keep at school                                                                                                                                                                                                                                                                                  |